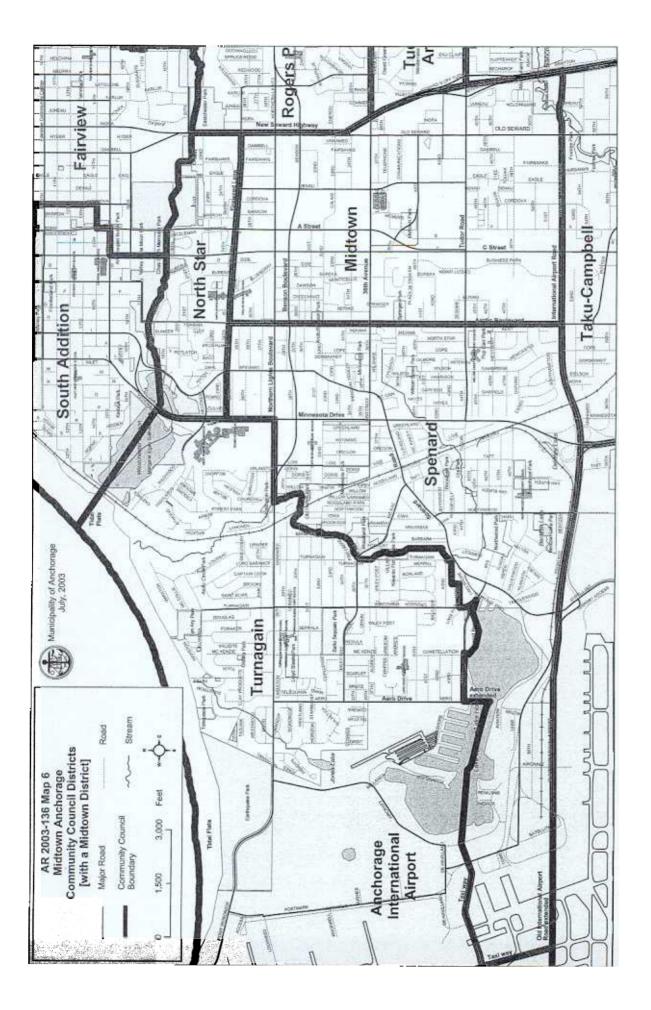

24 25 THE ANCHO

THE ANCHORAGE ASSEMBLY RESOLVES

<u>Section 1</u>. The Anchorage Assembly acknowledges the Planning & Zoning Commission recommendation to establish <u>a</u> community councils for Midtown and for Nunaka Valley/ Cheney Lake including the Ptarmigan Elementary attendance area once <u>a</u> voluntary associations from these this neighborhoods meets the requirements of subsection 2.40.030B. and requests recognition by the Anchorage Assembly as the community councils for these this districts, using boundaries that appear on Map 4 supplemental to the Community Council Redistricting Report and Recommendations, dated December 9, 2002.

30

requests recognition by the Anchorage Assembly as the community council for its
neighborhood, to take into consideration the Planning & Zoning Commission
recommendation that the boundaries for each of these the community councils should be as
they appear on the attached Map 3 with Nunaka Valley/Cheney Lake and the attached Map 6
with Midtown.